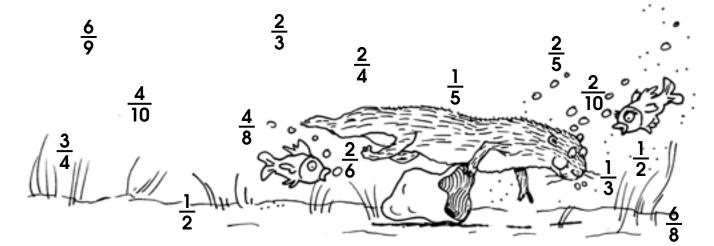

## **River-Bottom Surprises**

Ollie and Ara Otter are so curious! They have spotted a bunch of fractions on the bottom of the river

Write one or two of the fractions to answer each question.

- 1. Ollie found  $\frac{2}{6}$ . What other fraction is the same size? \_\_\_\_\_\_
- 2. Ara found  $\frac{1}{2}$ . What other fractions are the same size? \_\_\_\_\_\_
- 3. Ollie found  $\frac{2}{3}$ . What other fraction is the same size? \_\_\_\_\_
- 4. Ara found  $\frac{6}{8}$ . What other fraction is the same size? \_\_\_\_\_\_
- 5. Ollie found  $\frac{2}{5}$ . What other fraction is the same size?
- 6. Ara found  $\frac{1}{5}$ . What other fraction is the same size? \_\_\_\_\_