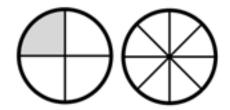

For 7 and 8, color the second shape to show a fraction the same size as the fraction colored in the first shape. Write the fractions.

7. \_\_\_\_ is equivalent to \_\_\_\_\_

8. \_\_\_\_ is equivalent to \_\_\_\_