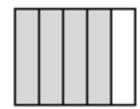

For 7 and 8, color the second shape to show a fraction the same size as the fraction colored in the first shape. Write the fractions.

7. \_\_\_\_ is equivalent to \_\_\_\_\_

8. \_\_\_\_ is equivalent to \_\_\_\_